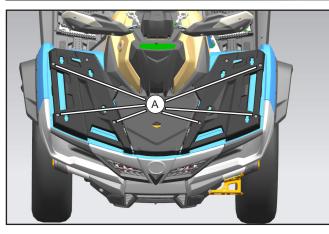

# ASSEMBLY and INSTALLATION

// Remove inner hex screws (A).

| INNER HEX SCREW | M6×16 | 6NQ#-000206-6001 | / |
|-----------------|-------|------------------|---|

- // Place the front rack extender (2) over the mounting holes, then insert the screws (3). //
- Torque the screws to specification.