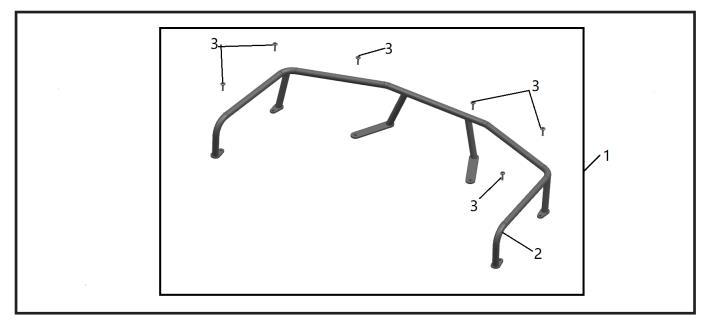

# PARTS LIST:

| ITEM | PART NAME                      | PART NUMBER         | QTY. | REMARK |
|------|--------------------------------|---------------------|------|--------|
| 1    | FRONT RACK EXTENDER ASSEMBLY G | 9AW#-802300-2000    | 1    |        |
| 2    | FRONT RACK EXTENDER            | 9AW#-802310-2000    | 1    |        |
| 3    | SCREW M6×25                    | 9AW#-802300-2000-20 | 6    |        |

# ASSEMBLY and INSTALLATION

// Remove inner hex screws (A).

| INNER HEX SCREW | M6×16 | 6NQ#-000206-6001 | / |
|-----------------|-------|------------------|---|

- // Place the front rack extender (2) over the mounting holes, then insert the screws (3). //
- Torque the screws to specification.