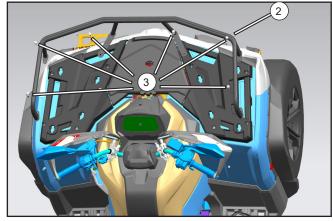

# ASSEMBLY and INSTALLATION

// Remove inner hex screws (A).

| INNER HEX SCREW | M6×16 | 6NQ#-000206-6001 | / |
|-----------------|-------|------------------|---|

- // Place the front rack extender (2) over the mounting holes, then insert the screws (3). //
- Torque the screws to specification.

| SCREW M6×25 9AW#-802300-2000-20 8-12N |       |       |                     |         |
|---------------------------------------|-------|-------|---------------------|---------|
|                                       | SCREW | M6×25 | 9AW#-802300-2000-20 | 8-12N.m |