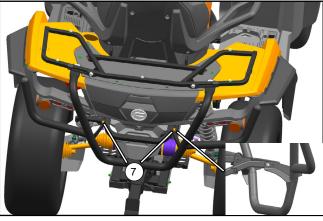

Install the right mounting bracket (5) to the rear rack (C) with bolts (7).

| _ | -    |       |                 |         |
|---|------|-------|-----------------|---------|
|   |      |       |                 |         |
| Г | BOLT | M8x16 | 30006-080016870 | 8-16N.m |

The left mounting bracket is installed in the same way.