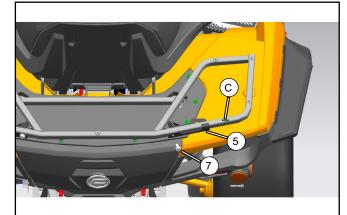

Install the right mounting bracket (5) to the rear rack (C) with bolts (7).

| _ | -    |       |                 |         |
|---|------|-------|-----------------|---------|
|   |      |       |                 |         |
| Г | BOLT | M8x16 | 30006-080016870 | 8-16N.m |