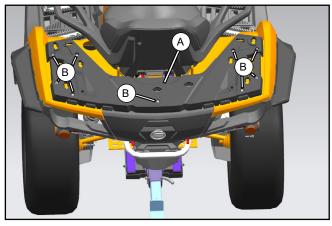

# ASSEMBLY and INSTALLATION

Use a rubber hammer to install the plugs (6) into the rear bumper (2).

Remove the bolts (B) and take down the rear rack cover (A).

|     | BOLT | M6x14 | 8010-000004 | 6-10N.m |
|-----|------|-------|-------------|---------|
| _ L | BOEI | Mext  | 0010 000001 | 0 1011  |