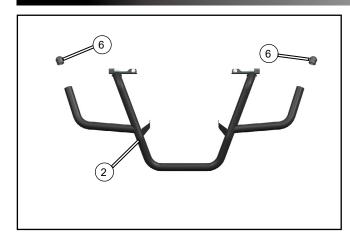

### PARTS LIST:

| ITEM | PART NAME            | PART NUMBER         | QTY. | REMARK |
|------|----------------------|---------------------|------|--------|
| 1    | REAR BUMPER ASSEMBLY | 9AW#-801200-2000    | 1    |        |
| 2    | REAR BUMPER          | 9AW#-801210-2000    | 1    |        |
| 3    | POSITIONING BRACKET  | 9AW#-801201-2000    | 2    |        |
| 4    | MOUNTING BRACKET, LH | 9AW#-801202-2000    | 1    |        |
| 5    | MOUNTING BRACKET, RH | 9AW#-801203-2000    | 1    |        |
| 6    | PLUG 38              | 9DS#-801200-6000-20 | 2    |        |
| 7    | BOLT M8X16           | 30006-080020870     | 6    |        |

# ASSEMBLY and INSTALLATION

Use a rubber hammer to install the plugs (6) into the rear bumper (2).

Remove the bolts (B) and take down the rear rack cover (A).

|     | BOLT | M6x14 | 8010-000004 | 6-10N.m |
|-----|------|-------|-------------|---------|
| _ L | BOEI | Mext  | 0010 000001 | 0 1011  |