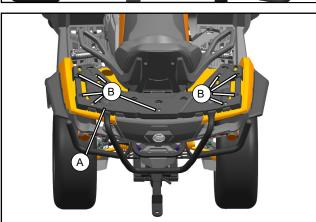

# ASSEMBLY and INSTALLATION

Use a rubber hammer to install the plugs (6) into the rear bumper (2).

Remove the bolts (B) and take down the rear rack cover (A).

|     | BOLT | M6x14 | 8010-000004 | 6-10N.m |
|-----|------|-------|-------------|---------|
| _ L | BOEI | Mext  | 0010 000001 | 0 1011  |

Install the rear rack cover (A) with bolts (B). //

| BOLT M6x14 8010-000004 6-10N m     |      |       |             |         |
|------------------------------------|------|-------|-------------|---------|
| BOET 100x14 0010-000004 0-1010.111 | BOLT | M6x14 | 8010-000004 | 6-10N.m |