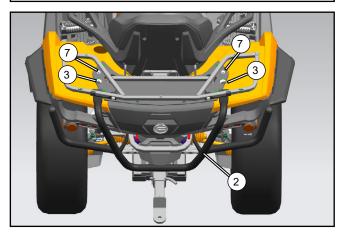

# Place positioning bracket (3) on bolts (7). Align the upper bumper mount (2) to the mounting bracket (4,5) mounting holes, then install the bolts (7). Do not fully tighten bolts at this time. СГМОТО

#### ASSEMBLY and INSTALLATION

- Align the lower bumper mount to the mounting holes, then install the bolts (7). Tighten all bolts to the specified torque value. //
- //

|            |                 | r       |
|------------|-----------------|---------|
| BOLT M8x16 | 30006-080016870 | 8-16N.m |