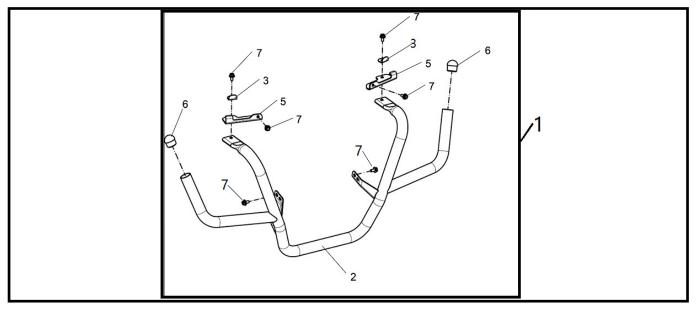

### PARTS LIST:

| ITEM | PART NAME            | PART NUMBER         | QTY. | REMARK |
|------|----------------------|---------------------|------|--------|
| 1    | REAR BUMPER ASSEMBLY | 9AW#-801200-2000    | 1    |        |
| 2    | REAR BUMPER          | 9AW#-801210-2000    | 1    |        |
| 3    | POSITIONING BRACKET  | 9AW#-801201-2000    | 2    |        |
| 4    | MOUNTING BRACKET, LH | 9AW#-801202-2000    | 1    |        |
| 5    | MOUNTING BRACKET, RH | 9AW#-801203-2000    | 1    |        |
| 6    | PLUG 38              | 9DS#-801200-6000-20 | 2    |        |
| 7    | BOLT M8X16           | 30006-080020870     | 6    |        |

# Place positioning bracket (3) on bolts (7). Align the upper bumper mount (2) to the mounting bracket (4,5) mounting holes, then install the bolts (7). Do not fully tighten bolts at this time. СГМОТО

#### ASSEMBLY and INSTALLATION

- Align the lower bumper mount to the mounting holes, then install the bolts (7). Tighten all bolts to the specified torque value. //
- //

|            |                 | r       |
|------------|-----------------|---------|
| BOLT M8x16 | 30006-080016870 | 8-16N.m |