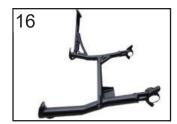

### **PART LIST:**

| S/N | PART NAME                     | PART NUMBER      | QTY. | REMARK |
|-----|-------------------------------|------------------|------|--------|
| 1   | LIMIT SEAT, MIDDLE SUPPORTER  | 6WWV-030190-5000 | 1    |        |
| 2   | SPRING HOOK, MIDDLE SUPPORTER | 6WWV-030106-5000 | 2    |        |
| 3   | SELF-LOCK RETAINER KIT        | 6L30-030720      | 2    |        |
| 4   | SPRING, MAIN BRAKCET          | 6L30-030060      | 2    |        |
| 5   | SPRING SLEEVE, SIDE BRACKET   | 6L30-030705      | 2    |        |
| 6   | INNER HEX SCREW M6x12         | 6WWV-046702-5000 | 2    |        |
| 7   | SLOTTED NUT                   | 6L30-030094      | 2    |        |
| 8   | O-SEAL RING 17×2              | 1F30-024014      | 4    |        |
| 9   | FRICTION WASHER               | 6L30-030706      | 2    |        |
| 10  | DAMPING MATE ASSY             | 6L30-030080      | 1    |        |
| 11  | BOLT                          | 6L30-030093      | 2    |        |
| 12  | COTTER PIN                    | 30903-0252610    | 2    |        |
| 13  | SPRING PIN, MIDDLE SUPPORTER  | 6WWV-030005-5000 | 1    |        |
| 14  | NUT M8                        | 30200-080810     | 1    |        |
| 15  | BUSHING, MAIN BRACKET         | 6L30-030701      | 2    |        |
| 16  | MIDDLE SUPPORTER ASSY         | 6WWV-030100-5000 | 1    |        |

- Install the o-seal rings (8) on the bushings (15) as shown.
- Align the middle supporter assy (16) with corresponding holes on both sides mounting seat.
- // Install the friction bushers (9), bushings (15), self-lock retainer kits (3) and bolts (11) in order as shown on both side, pre-tighten the bolts (11).