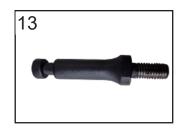

### **PART LIST:**

| S/N | PART NAME                     | PART NUMBER      | QTY. | REMARK |
|-----|-------------------------------|------------------|------|--------|
| 1   | LIMIT SEAT, MIDDLE SUPPORTER  | 6WWV-030190-5000 | 1    |        |
| 2   | SPRING HOOK, MIDDLE SUPPORTER | 6WWV-030106-5000 | 2    |        |
| 3   | SELF-LOCK RETAINER KIT        | 6L30-030720      | 2    |        |
| 4   | SPRING, MAIN BRAKCET          | 6L30-030060      | 2    |        |
| 5   | SPRING SLEEVE, SIDE BRACKET   | 6L30-030705      | 2    |        |
| 6   | INNER HEX SCREW M6x12         | 6WWV-046702-5000 | 2    |        |
| 7   | SLOTTED NUT                   | 6L30-030094      | 2    |        |
| 8   | O-SEAL RING 17×2              | 1F30-024014      | 4    |        |
| 9   | FRICTION WASHER               | 6L30-030706      | 2    |        |
| 10  | DAMPING MATE ASSY             | 6L30-030080      | 1    |        |
| 11  | BOLT                          | 6L30-030093      | 2    |        |
| 12  | COTTER PIN                    | 30903-0252610    | 2    |        |
| 13  | SPRING PIN, MIDDLE SUPPORTER  | 6WWV-030005-5000 | 1    |        |
| 14  | NUT M8                        | 30200-080810     | 1    |        |
| 15  | BUSHING, MAIN BRACKET         | 6L30-030701      | 2    |        |
| 16  | MIDDLE SUPPORTER ASSY         | 6WWV-030100-5000 | 1    |        |

### WORK

Install the nut (14) on the damping mate assy (10), press the middle supporter assy to a proper position, secure them on the limit seat as shown, then release the middle supporter assy slowly.