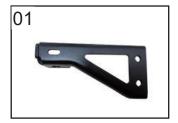

### **PART LIST:**

| S/N | PART NAME                     | PART NUMBER      | QTY. | REMARK |
|-----|-------------------------------|------------------|------|--------|
| 1   | LIMIT SEAT, MIDDLE SUPPORTER  | 6WWV-030190-5000 | 1    |        |
| 2   | SPRING HOOK, MIDDLE SUPPORTER | 6WWV-030106-5000 | 2    |        |
| 3   | SELF-LOCK RETAINER KIT        | 6L30-030720      | 2    |        |
| 4   | SPRING, MAIN BRAKCET          | 6L30-030060      | 2    |        |
| 5   | SPRING SLEEVE, SIDE BRACKET   | 6L30-030705      | 2    |        |
| 6   | INNER HEX SCREW M6x12         | 6WWV-046702-5000 | 2    |        |
| 7   | SLOTTED NUT                   | 6L30-030094      | 2    |        |
| 8   | O-SEAL RING 17×2              | 1F30-024014      | 4    |        |
| 9   | FRICTION WASHER               | 6L30-030706      | 2    |        |
| 10  | DAMPING MATE ASSY             | 6L30-030080      | 1    |        |
| 11  | BOLT                          | 6L30-030093      | 2    |        |
| 12  | COTTER PIN                    | 30903-0252610    | 2    |        |
| 13  | SPRING PIN, MIDDLE SUPPORTER  | 6WWV-030005-5000 | 1    |        |
| 14  | NUT M8                        | 30200-080810     | 1    |        |
| 15  | BUSHING, MAIN BRACKET         | 6L30-030701      | 2    |        |
| 16  | MIDDLE SUPPORTER ASSY         | 6WWV-030100-5000 | 1    |        |

- Install the o-seal rings (8) on the bushings (15) as shown.
- Align the middle supporter assy (16) with corresponding holes on both sides mounting seat.
- // Install the friction bushers (9), bushings (15), self-lock retainer kits (3) and bolts (11) in order as shown on both side, pre-tighten the bolts (11).