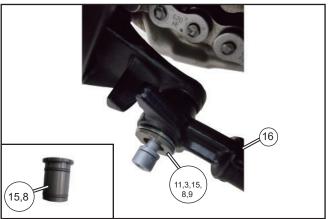

- Install the o-seal rings (8) on the bushings (15) as shown.
- Align the middle supporter assy (16) with corresponding holes on both sides mounting seat.
- // Install the friction bushers (9), bushings (15), self-lock retainer kits (3) and bolts (11) in order as shown on both side, pre-tighten the bolts (11).

- Use an allen wrench to fix the bolt (11), install and tighten the slotted nut (7) to a proper position, then insert the cotter pin (12) into the holes on the end of the bolt, bend the pin to hook the slotted nut as shown.
- The middle supporter assy assembly is complete.