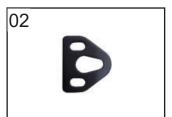

### **PART LIST:**

| S/N | PART NAME                     | PART NUMBER      | QTY. | REMARK |
|-----|-------------------------------|------------------|------|--------|
| 1   | LIMIT SEAT, MIDDLE SUPPORTER  | 6WWV-030190-5000 | 1    |        |
| 2   | SPRING HOOK, MIDDLE SUPPORTER | 6WWV-030106-5000 | 2    |        |
| 3   | SELF-LOCK RETAINER KIT        | 6L30-030720      | 2    |        |
| 4   | SPRING, MAIN BRAKCET          | 6L30-030060      | 2    |        |
| 5   | SPRING SLEEVE, SIDE BRACKET   | 6L30-030705      | 2    |        |
| 6   | INNER HEX SCREW M6x12         | 6WWV-046702-5000 | 2    |        |
| 7   | SLOTTED NUT                   | 6L30-030094      | 2    |        |
| 8   | O-SEAL RING 17×2              | 1F30-024014      | 4    |        |
| 9   | FRICTION WASHER               | 6L30-030706      | 2    |        |
| 10  | DAMPING MATE ASSY             | 6L30-030080      | 1    |        |
| 11  | BOLT                          | 6L30-030093      | 2    |        |
| 12  | COTTER PIN                    | 30903-0252610    | 2    |        |
| 13  | SPRING PIN, MIDDLE SUPPORTER  | 6WWV-030005-5000 | 1    |        |
| 14  | NUT M8                        | 30200-080810     | 1    |        |
| 15  | BUSHING, MAIN BRACKET         | 6L30-030701      | 2    |        |
| 16  | MIDDLE SUPPORTER ASSY         | 6WWV-030100-5000 | 1    |        |

### **WORK**

Install and secure the middle supporter limit seat (1) with the supplied screws (6), tighten the screws.

» Apply thread glue on the screws.

Install and tighen the spring pin (13).

» Apply thread glue on the thread.