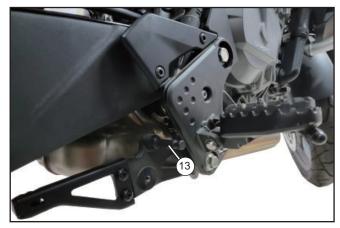

### WORK

Install the nut (14) on the damping mate assy (10), press the middle supporter assy to a proper position, secure them on the limit seat as shown, then release the middle supporter assy slowly.

- Use an allen wrench to fix the bolt (11), install and tighten the slotted nut (7) to a proper position, then insert the cotter pin (12) into the holes on the end of the bolt, bend the pin to hook the slotted nut as shown.
- The middle supporter assy assembly is complete.