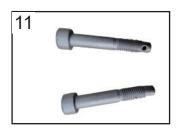

### **PART LIST:**

| S/N | PART NAME                     | PART NUMBER      | QTY. | REMARK |
|-----|-------------------------------|------------------|------|--------|
| 1   | LIMIT SEAT, MIDDLE SUPPORTER  | 6WWV-030190-5000 | 1    |        |
| 2   | SPRING HOOK, MIDDLE SUPPORTER | 6WWV-030106-5000 | 2    |        |
| 3   | SELF-LOCK RETAINER KIT        | 6L30-030720      | 2    |        |
| 4   | SPRING, MAIN BRAKCET          | 6L30-030060      | 2    |        |
| 5   | SPRING SLEEVE, SIDE BRACKET   | 6L30-030705      | 2    |        |
| 6   | INNER HEX SCREW M6x12         | 6WWV-046702-5000 | 2    |        |
| 7   | SLOTTED NUT                   | 6L30-030094      | 2    |        |
| 8   | O-SEAL RING 17×2              | 1F30-024014      | 4    |        |
| 9   | FRICTION WASHER               | 6L30-030706      | 2    |        |
| 10  | DAMPING MATE ASSY             | 6L30-030080      | 1    |        |
| 11  | BOLT                          | 6L30-030093      | 2    |        |
| 12  | COTTER PIN                    | 30903-0252610    | 2    |        |
| 13  | SPRING PIN, MIDDLE SUPPORTER  | 6WWV-030005-5000 | 1    |        |
| 14  | NUT M8                        | 30200-080810     | 1    |        |
| 15  | BUSHING, MAIN BRACKET         | 6L30-030701      | 2    |        |
| 16  | MIDDLE SUPPORTER ASSY         | 6WWV-030100-5000 | 1    |        |

- Install the o-seal rings (8) on the bushings (15) as shown.
- Align the middle supporter assy (16) with corresponding holes on both sides mounting seat.
- // Install the friction bushers (9), bushings (15), self-lock retainer kits (3) and bolts (11) in order as shown on both side, pre-tighten the bolts (11).

- Use an allen wrench to fix the bolt (11), install and tighten the slotted nut (7) to a proper position, then insert the cotter pin (12) into the holes on the end of the bolt, bend the pin to hook the slotted nut as shown.
- The middle supporter assy assembly is complete.