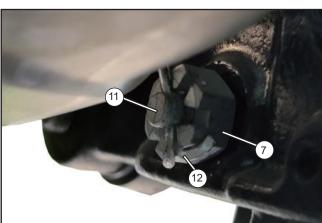

- Use an allen wrench to fix the bolt (11), install and tighten the slotted nut (7) to a proper position, then insert the cotter pin (12) into the holes on the end of the bolt, bend the pin to hook the slotted nut as shown.
- The middle supporter assy assembly is complete.