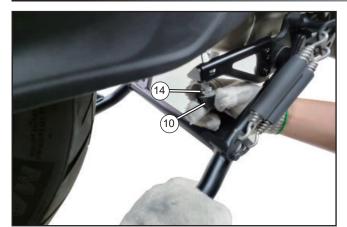

### WORK

Install the nut (14) on the damping mate assy (10), press the middle supporter assy to a proper position, secure them on the limit seat as shown, then release the middle supporter assy slowly.