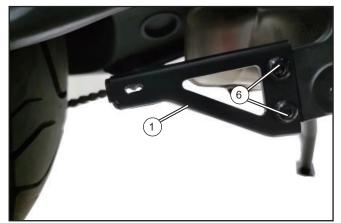

### **WORK**

Install and secure the middle supporter limit seat (1) with the supplied screws (6), tighten the screws.

» Apply thread glue on the screws.

Install and tighen the spring pin (13).

» Apply thread glue on the thread.