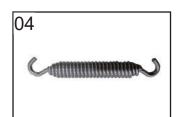

### **PART LIST:**

| S/N | PART NAME                     | PART NUMBER      | QTY. | REMARK |
|-----|-------------------------------|------------------|------|--------|
| 1   | LIMIT SEAT, MIDDLE SUPPORTER  | 6WWV-030190-5000 | 1    |        |
| 2   | SPRING HOOK, MIDDLE SUPPORTER | 6WWV-030106-5000 | 2    |        |
| 3   | SELF-LOCK RETAINER KIT        | 6L30-030720      | 2    |        |
| 4   | SPRING, MAIN BRAKCET          | 6L30-030060      | 2    |        |
| 5   | SPRING SLEEVE, SIDE BRACKET   | 6L30-030705      | 2    |        |
| 6   | INNER HEX SCREW M6x12         | 6WWV-046702-5000 | 2    |        |
| 7   | SLOTTED NUT                   | 6L30-030094      | 2    |        |
| 8   | O-SEAL RING 17×2              | 1F30-024014      | 4    |        |
| 9   | FRICTION WASHER               | 6L30-030706      | 2    |        |
| 10  | DAMPING MATE ASSY             | 6L30-030080      | 1    |        |
| 11  | BOLT                          | 6L30-030093      | 2    |        |
| 12  | COTTER PIN                    | 30903-0252610    | 2    |        |
| 13  | SPRING PIN, MIDDLE SUPPORTER  | 6WWV-030005-5000 | 1    |        |
| 14  | NUT M8                        | 30200-080810     | 1    |        |
| 15  | BUSHING, MAIN BRACKET         | 6L30-030701      | 2    |        |
| 16  | MIDDLE SUPPORTER ASSY         | 6WWV-030100-5000 | 1    |        |

- » Two people are required during the assembly.
- » Apply grease on the bushing body before installation.
- » Apply thread glue on the bolts.

- // Put the spring sleeves (5) on the springs (4).
- Install the spring hooks (2) on corresponding sping pins.
- Lift the middle supporter assy to a high postion, install the springs on the spring hooks as shown.