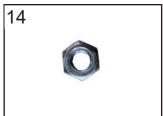

### **PART LIST:**

| S/N | PART NAME                     | PART NUMBER      | QTY. | REMARK |
|-----|-------------------------------|------------------|------|--------|
| 1   | LIMIT SEAT, MIDDLE SUPPORTER  | 6WWV-030190-5000 | 1    |        |
| 2   | SPRING HOOK, MIDDLE SUPPORTER | 6WWV-030106-5000 | 2    |        |
| 3   | SELF-LOCK RETAINER KIT        | 6L30-030720      | 2    |        |
| 4   | SPRING, MAIN BRAKCET          | 6L30-030060      | 2    |        |
| 5   | SPRING SLEEVE, SIDE BRACKET   | 6L30-030705      | 2    |        |
| 6   | INNER HEX SCREW M6x12         | 6WWV-046702-5000 | 2    |        |
| 7   | SLOTTED NUT                   | 6L30-030094      | 2    |        |
| 8   | O-SEAL RING 17×2              | 1F30-024014      | 4    |        |
| 9   | FRICTION WASHER               | 6L30-030706      | 2    |        |
| 10  | DAMPING MATE ASSY             | 6L30-030080      | 1    |        |
| 11  | BOLT                          | 6L30-030093      | 2    |        |
| 12  | COTTER PIN                    | 30903-0252610    | 2    |        |
| 13  | SPRING PIN, MIDDLE SUPPORTER  | 6WWV-030005-5000 | 1    |        |
| 14  | NUT M8                        | 30200-080810     | 1    |        |
| 15  | BUSHING, MAIN BRACKET         | 6L30-030701      | 2    |        |
| 16  | MIDDLE SUPPORTER ASSY         | 6WWV-030100-5000 | 1    |        |

### WORK

Install the nut (14) on the damping mate assy (10), press the middle supporter assy to a proper position, secure them on the limit seat as shown, then release the middle supporter assy slowly.