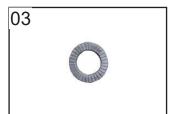

### **PART LIST:**

| S/N | PART NAME                     | PART NUMBER      | QTY. | REMARK |
|-----|-------------------------------|------------------|------|--------|
| 1   | LIMIT SEAT, MIDDLE SUPPORTER  | 6WWV-030190-5000 | 1    |        |
| 2   | SPRING HOOK, MIDDLE SUPPORTER | 6WWV-030106-5000 | 2    |        |
| 3   | SELF-LOCK RETAINER KIT        | 6L30-030720      | 2    |        |
| 4   | SPRING, MAIN BRAKCET          | 6L30-030060      | 2    |        |
| 5   | SPRING SLEEVE, SIDE BRACKET   | 6L30-030705      | 2    |        |
| 6   | INNER HEX SCREW M6x12         | 6WWV-046702-5000 | 2    |        |
| 7   | SLOTTED NUT                   | 6L30-030094      | 2    |        |
| 8   | O-SEAL RING 17×2              | 1F30-024014      | 4    |        |
| 9   | FRICTION WASHER               | 6L30-030706      | 2    |        |
| 10  | DAMPING MATE ASSY             | 6L30-030080      | 1    |        |
| 11  | BOLT                          | 6L30-030093      | 2    |        |
| 12  | COTTER PIN                    | 30903-0252610    | 2    |        |
| 13  | SPRING PIN, MIDDLE SUPPORTER  | 6WWV-030005-5000 | 1    |        |
| 14  | NUT M8                        | 30200-080810     | 1    |        |
| 15  | BUSHING, MAIN BRACKET         | 6L30-030701      | 2    |        |
| 16  | MIDDLE SUPPORTER ASSY         | 6WWV-030100-5000 | 1    |        |

- Install the o-seal rings (8) on the bushings (15) as shown.
- Align the middle supporter assy (16) with corresponding holes on both sides mounting seat.
- // Install the friction bushers (9), bushings (15), self-lock retainer kits (3) and bolts (11) in order as shown on both side, pre-tighten the bolts (11).