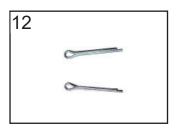

### **PART LIST:**

| S/N | PART NAME                     | PART NUMBER      | QTY. | REMARK |
|-----|-------------------------------|------------------|------|--------|
| 1   | LIMIT SEAT, MIDDLE SUPPORTER  | 6WWV-030190-5000 | 1    |        |
| 2   | SPRING HOOK, MIDDLE SUPPORTER | 6WWV-030106-5000 | 2    |        |
| 3   | SELF-LOCK RETAINER KIT        | 6L30-030720      | 2    |        |
| 4   | SPRING, MAIN BRAKCET          | 6L30-030060      | 2    |        |
| 5   | SPRING SLEEVE, SIDE BRACKET   | 6L30-030705      | 2    |        |
| 6   | INNER HEX SCREW M6x12         | 6WWV-046702-5000 | 2    |        |
| 7   | SLOTTED NUT                   | 6L30-030094      | 2    |        |
| 8   | O-SEAL RING 17×2              | 1F30-024014      | 4    |        |
| 9   | FRICTION WASHER               | 6L30-030706      | 2    |        |
| 10  | DAMPING MATE ASSY             | 6L30-030080      | 1    |        |
| 11  | BOLT                          | 6L30-030093      | 2    |        |
| 12  | COTTER PIN                    | 30903-0252610    | 2    |        |
| 13  | SPRING PIN, MIDDLE SUPPORTER  | 6WWV-030005-5000 | 1    |        |
| 14  | NUT M8                        | 30200-080810     | 1    |        |
| 15  | BUSHING, MAIN BRACKET         | 6L30-030701      | 2    |        |
| 16  | MIDDLE SUPPORTER ASSY         | 6WWV-030100-5000 | 1    |        |

- Use an allen wrench to fix the bolt (11), install and tighten the slotted nut (7) to a proper position, then insert the cotter pin (12) into the holes on the end of the bolt, bend the pin to hook the slotted nut as shown.
- The middle supporter assy assembly is complete.