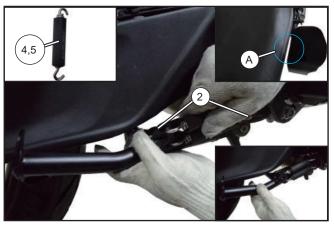

- » Two people are required during the assembly.
- » Apply grease on the bushing body before installation.
- » Apply thread glue on the bolts.

- // Put the spring sleeves (5) on the springs (4).
- Install the spring hooks (2) on corresponding sping pins.
- Lift the middle supporter assy to a high postion, install the springs on the spring hooks as shown.

» Pay attention to the gap (A) with the rear swing arm, it is small and better to make the protection in advance to avoid the paint scratch.