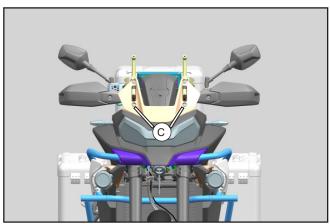

Remove the screws fixing the windshield, remove the windshield (A).

// Remove the bumper bolts (B).

// Remove the screws (C) fixing the windshield bracket.

// Install windshield (D) and tighten with screws (A).