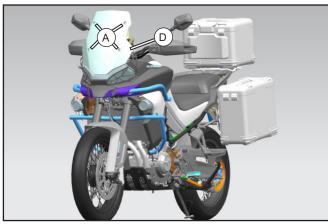

Remove the screws fixing the windshield, remove the windshield (A).

// Remove the bumper bolts (B).

// Remove the screws (C) fixing the windshield bracket.

// Install windshield (D) and tighten with screws (A).