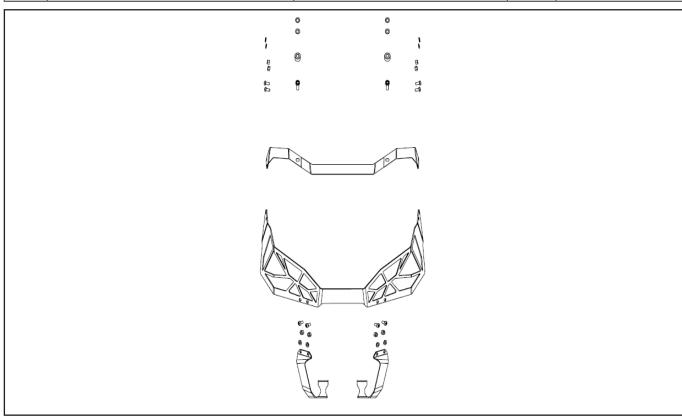

#### **PARTS LIST:**

| ITEM | PART NAME             | PART NUMBER         | QTY. | REMARK |
|------|-----------------------|---------------------|------|--------|
| 1    | GUARD, HEADLIGHT      |                     | 1    |        |
| 2    | UPPER BRACKET         |                     | 1    |        |
| 3    | GUARD                 |                     | 1    |        |
| 4    | RH LOWER BRACKET      |                     | 1    |        |
| 5    | LH LOWER BRACKET      |                     | 1    |        |
| 6    | MOUNTING BUSHING      | 6WWV-806105-5000    | 2    |        |
| 7    | MOUNTING SCREW M5×10  | 6GUV-801700-6000-20 | 8    |        |
| 8    | MOUNTING NUT M5       | 6GUV-801700-6000-24 | 8    |        |
| 9    | MOUNTING SCREWS M6×35 | 6WWV-806100-5000-20 | 2    |        |
| 10   | GASKET M6             | 6WWV-806100-5000-22 | 2    |        |
| 11   | WASHER M6             | 6WWV-806100-5000-21 | 2    |        |
| 12   | WASHER M5             | 6GUV-803000-6000-22 | 8    |        |