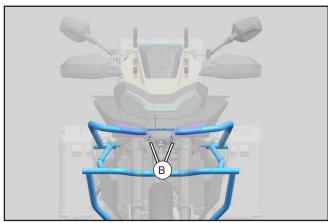

Remove the screws fixing the windshield, remove the windshield (A).

// Remove the bumper bolts (B).

// Remove the screws (C) fixing the windshield bracket.

### ASSEMBLY and INSTALLATION

- Place gaskets(10), washers (11) on screws (9). Then put the screws through the upper bracket mounting hole, place bushings (6) on screws. Align the screws (9) to the windshield bracket mounting holes. Do not fully tighten screws at this time.
- Align the lower brackets mount to the bumper mounting holes, then install the bolts (B).
- // Tighten all bolts and screws.
- Place the lower bracket into the assembly position first.