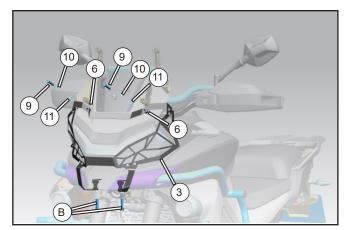

#### **PARTS LIST:**

| ITEM | PART NAME             | PART NUMBER         | QTY. | REMARK |
|------|-----------------------|---------------------|------|--------|
| 1    | GUARD, HEADLIGHT      |                     | 1    |        |
| 2    | UPPER BRACKET         |                     | 1    |        |
| 3    | GUARD                 |                     | 1    |        |
| 4    | RH LOWER BRACKET      |                     | 1    |        |
| 5    | LH LOWER BRACKET      |                     | 1    |        |
| 6    | MOUNTING BUSHING      | 6WWV-806105-5000    | 2    |        |
| 7    | MOUNTING SCREW M5×10  | 6GUV-801700-6000-20 | 8    |        |
| 8    | MOUNTING NUT M5       | 6GUV-801700-6000-24 | 8    |        |
| 9    | MOUNTING SCREWS M6×35 | 6WWV-806100-5000-20 | 2    |        |
| 10   | GASKET M6             | 6WWV-806100-5000-22 | 2    |        |
| 11   | WASHER M6             | 6WWV-806100-5000-21 | 2    |        |
| 12   | WASHER M5             | 6GUV-803000-6000-22 | 8    |        |

### ASSEMBLY and INSTALLATION

- Place gaskets(10), washers (11) on screws (9). Then put the screws through the upper bracket mounting hole, place bushings (6) on screws. Align the screws (9) to the windshield bracket mounting holes. Do not fully tighten screws at this time.
- Align the lower brackets mount to the bumper mounting holes, then install the bolts (B).
- // Tighten all bolts and screws.
- Place the lower bracket into the assembly position first.