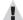

## **PARTS LIST:**

| ITEM | PART NAME                   | PART NUMBER         | QTY. | REMARK |
|------|-----------------------------|---------------------|------|--------|
| 1    | GUARD, REAR FLUID RESERVOIR | 6WWV-802400-5000    | 1    |        |
| 2    | GUARD, REAR FLUID RESERVOIR | 6WWV-802401-5000    | 1    |        |
| 3    | BOLT                        | 6WWV-802400-5000-20 | 1    |        |