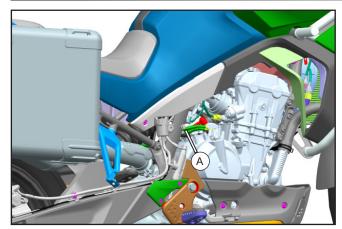

## **ASSEMBLY and INSTALLATION**

Remove the rear fluid reservoir bolt (A).

Place the rear fluid reservoir guard (2) into the assembly position and install the bolt (3).

Tighten the bolt (3).

»Do not tighten the bolt by force to prevent the mounting hole from cracking.