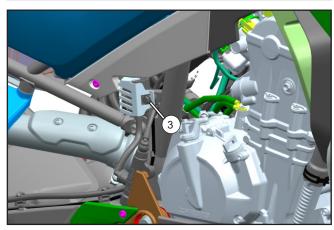

## **ASSEMBLY and INSTALLATION**

Remove the rear fluid reservoir bolt (A).

Place the rear fluid reservoir guard (2) into the assembly position and install the bolt (3).

Tighten the bolt (3).

»Do not tighten the bolt by force to prevent the mounting hole from cracking.