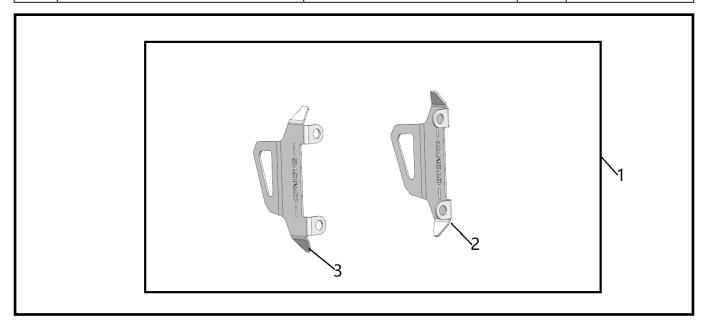

### **PARTS LIST:**

| ITEM | PART NAME                     | PART NUMBER      | QTY. | REMARK |
|------|-------------------------------|------------------|------|--------|
| 1    | GUARD, FRONT BRAKE CALIPER    | 6WWV-802200-5000 | 1    |        |
| 2    | RH GUARD, FRONT BRAKE CALIPER | 6WWV-802202-5000 | 1    |        |
| 3    | LH GUARD, FRONT BRAKE CALIPER | 6WWV-802201-5000 | 1    |        |