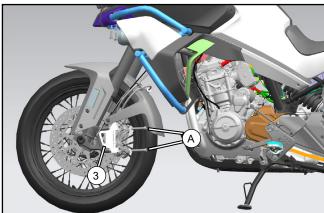

# ASSEMBLY and INSTALLATION

Remove the screws (A) securing the left and right callipers.

// Place the front brake caliper left guard (3) into the assembly position, install the screws (A) and tighten.

| SCREW | M10x60 | 30006-0100060810 | 45N.m |
|-------|--------|------------------|-------|
|       |        |                  |       |