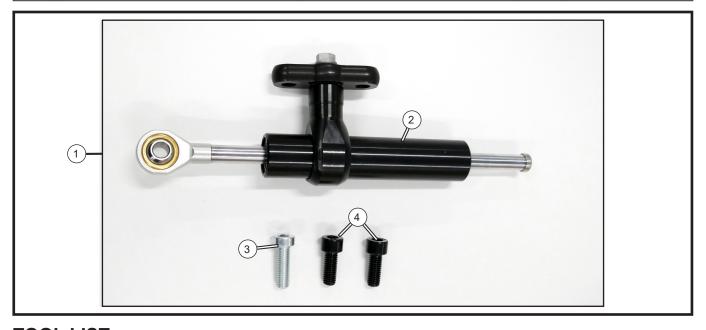

## **PART LIST:**

| S/N | PART NAME               | PART NUMBER      | QTY. | DESCRIPTION                              |
|-----|-------------------------|------------------|------|------------------------------------------|
| 1   | STEERING STABILIZER KIT | 6KWV-800100-1000 | 1    | Picture is for structure reference only. |
| 2   | STEERING STABILIZER     | 16181R54E        | 1    |                                          |
| 3   | BOLT M8x26              | 6WWV-050009-5000 | 1    |                                          |
| 4   | BOLT M8x20              | 30102-080020870  | 2    |                                          |