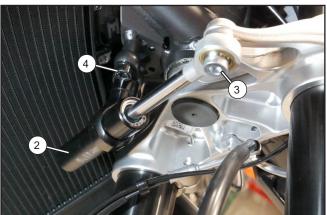

### **WORK**

Locate the mounts (A) on the frame and the mount (B) on the lower triple clamp for the steering stabilizer.

- # Attach the steering stabilizer (2) to the frame using the supplied M8x20 bolts (4).
- # Attach the steering stabilizer rod to the lower triple clamp using the supplied M8x26 bolt (3).
- // Torque bolts to specification.

» Apply medium-strength threadlocker on the bolts.

| BOLT (3) | M8×26 | 6WWV-050009-5000 | 25 N•m |
|----------|-------|------------------|--------|
| BOLT (4) | M8×20 | 30102-080020870  | 25 N•m |

// Assembly is complete.