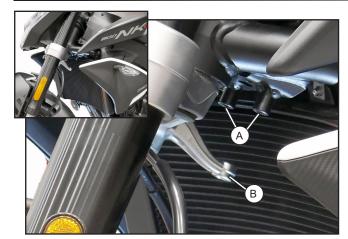

### **WORK**

Locate the mounts (A) on the frame and the mount (B) on the lower triple clamp for the steering stabilizer.

- # Attach the steering stabilizer (2) to the frame using the supplied M8x20 bolts (4).
- # Attach the steering stabilizer rod to the lower triple clamp using the supplied M8x26 bolt (3).
- // Torque bolts to specification.