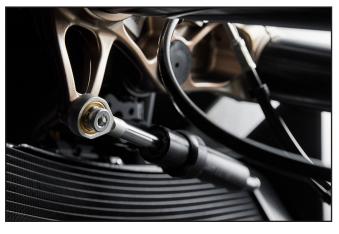

### **WORK**

Locate the mounts (A) on the frame and the mount (B) on the lower triple clamp for the steering stabilizer.

- # Attach the steering stabilizer (2) to the frame using the supplied M8x20 bolts (4).
- # Attach the steering stabilizer rod to the lower triple clamp using the supplied M8x26 bolt (3).
- // Torque bolts to specification.