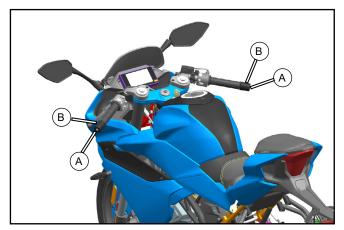

## ASSEMBLY and INSTALLATION

Remove the screws (A) and the balance blocks (B) in turn.

with the screw (A).

Left side shown. The right lever protector (2) is assembled in the same way.

Position the left lever protector (1) on the left end of the lever, then install the balance block (B) and tighten it