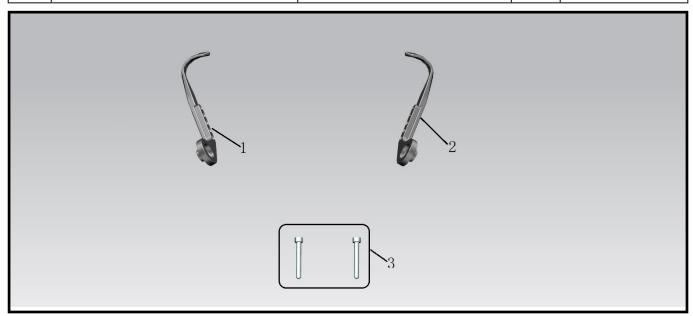

### **PARTS LIST:**

| ITEM | PART NAME          | PART NUMBER      | QTY. | REMARK |
|------|--------------------|------------------|------|--------|
| 1    | LH LEVER PROTECTOR | 6KMV-802110-8000 | 1    |        |
| 2    | RH LEVER PROTECTOR | 6KMV-802120-8000 | 1    |        |
| 3    | INNER HEX SCREW    | 30102-060050800  | 2    |        |