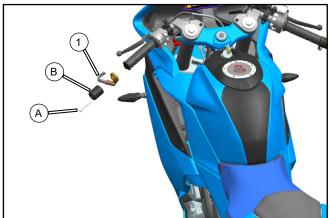

## ASSEMBLY and INSTALLATION

Remove the screws (A) and the balance blocks (B) in turn.

with the screw (A).

Left side shown. The right lever protector (2) is assembled in the same way.

Position the left lever protector (1) on the left end of the lever, then install the balance block (B) and tighten it