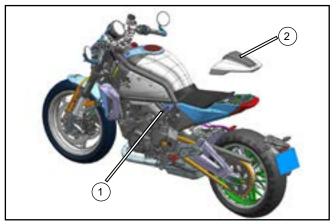

# ASSEMBLY and INSTALLATION

Insert the key (1) into the seat lock and open it, and remove the rear plastic cover (2).