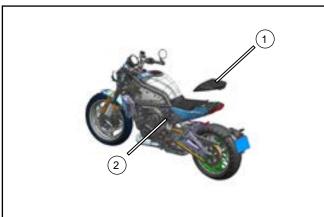

# Place the rear seat (1) into position, press it tightly until it is locked, and then take the key (2) out.

// Finished assembly.