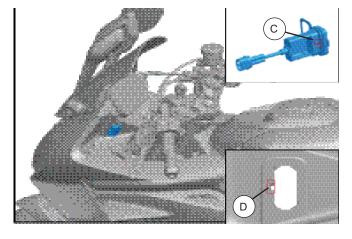

#### WORK

- # Pull out the USB rubber sleeve (A).
- Disconnect the plug and remove the USB. //

// Connect the USB plug (B) to the USB Type-C connector (1) as shown.

- // Align the guide bar (C) of the USB Type-C connector with the mounting hole guide groove (D).
- Press evenly to install the USB Type-C connector.
  Assembly is complete.