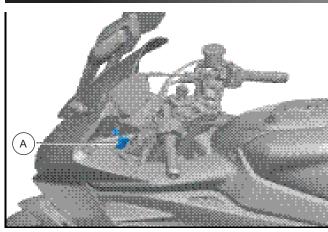

#### WORK

- # Pull out the USB rubber sleeve (A).
- Disconnect the plug and remove the USB. //

// Connect the USB plug (B) to the USB Type-C connector (1) as shown.

- // Align the guide bar (C) of the USB Type-C connector with the mounting hole guide groove (D).
- Press evenly to install the USB Type-C connector.
  Assembly is complete.