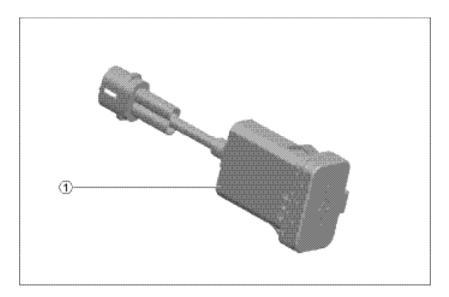

## USB CONNECTOR, TYPE-C PN: 6AQV-804000-1000

VALID FOR: CF 450SR/SS

**BEFORE YOU BEGIN:** Read and understand the instructions before starting any work. Make sure that all parts are ready and that you have all the tools required for assembly.

## PART LIST:

| S/N | PART NAME             | PART NUMBER      | QTY. | DESCRIPTION                                 |
|-----|-----------------------|------------------|------|---------------------------------------------|
| 1   | USB CONNECTOR, TYPE-C | 6AQV-804000-1000 | 1    | Picture is for structure<br>reference only. |