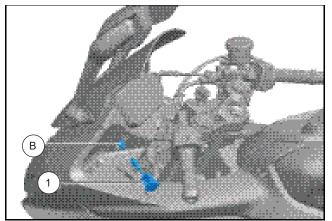

#### WORK

- # Pull out the USB rubber sleeve (A).
- Disconnect the plug and remove the USB. //

// Connect the USB plug (B) to the USB Type-C connector (1) as shown.

- // Align the guide bar (C) of the USB Type-C connector with the mounting hole guide groove (D).
- Press evenly to install the USB Type-C connector.
  Assembly is complete.