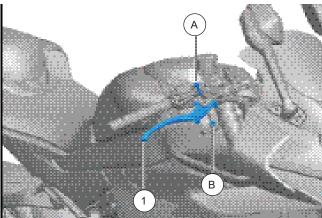

# WORK

Disassemble the bolt (A) and nut (B) to remove the original brake lever (C).

- Align the new brake lever (1) with its installation hole. Then secure it with the original bolt (A) and nut (B).
- // Assembly is complete.