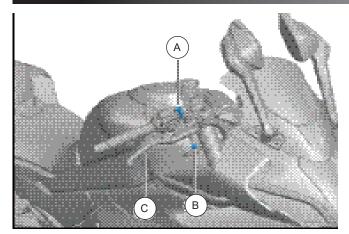

# WORK

Disassemble the bolt (A) and nut (B) to remove the original brake lever (C).

- Align the new brake lever (1) with its installation hole. Then secure it with the original bolt (A) and nut (B).
- // Assembly is complete.