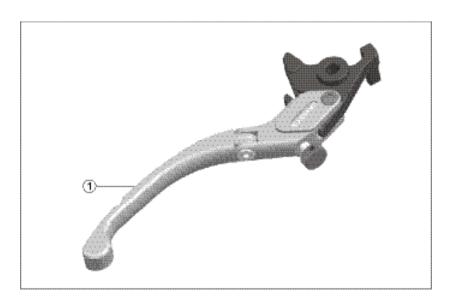

### **PART LIST:**

|   | S/N | PART NAME            | PART NUMBER         | QTY. | DESCRIPTION                              |
|---|-----|----------------------|---------------------|------|------------------------------------------|
| Γ | 1   | BRAKE LEVER_TITANIUM | 6AQV-802000-1000    | 1    | Picture is for structure reference only. |
|   |     | BRAKE LEVER_BLACK    | 6AQV-802000-1000-10 | 1    |                                          |