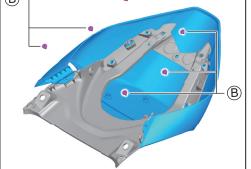

(E)-

(2)

**D**-

B)

 $\bigcirc$ 

**B** 

- Assemble the seat cowl on the rear seat panel, and reinstall the self-tapping screws (B).

- Remove the fixing screw (E), install the lock plate (2), and reinstall the fixing screw (E).