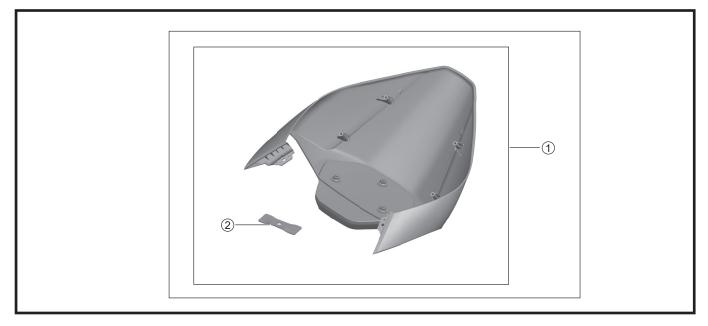

#### PART LIST:

| ITEM | PART NAME                               | PART NUMBER      | QTY. | DESCRIPTION             |
|------|-----------------------------------------|------------------|------|-------------------------|
| 1    | SEAT COWL_NEBULA WHITE, NEBULA<br>BLACK | 6AQV-801300-1000 | 1    | For structure reference |
| 2    | LOCK PLATE                              | 6AQV-801101-1000 | 1    | only.                   |