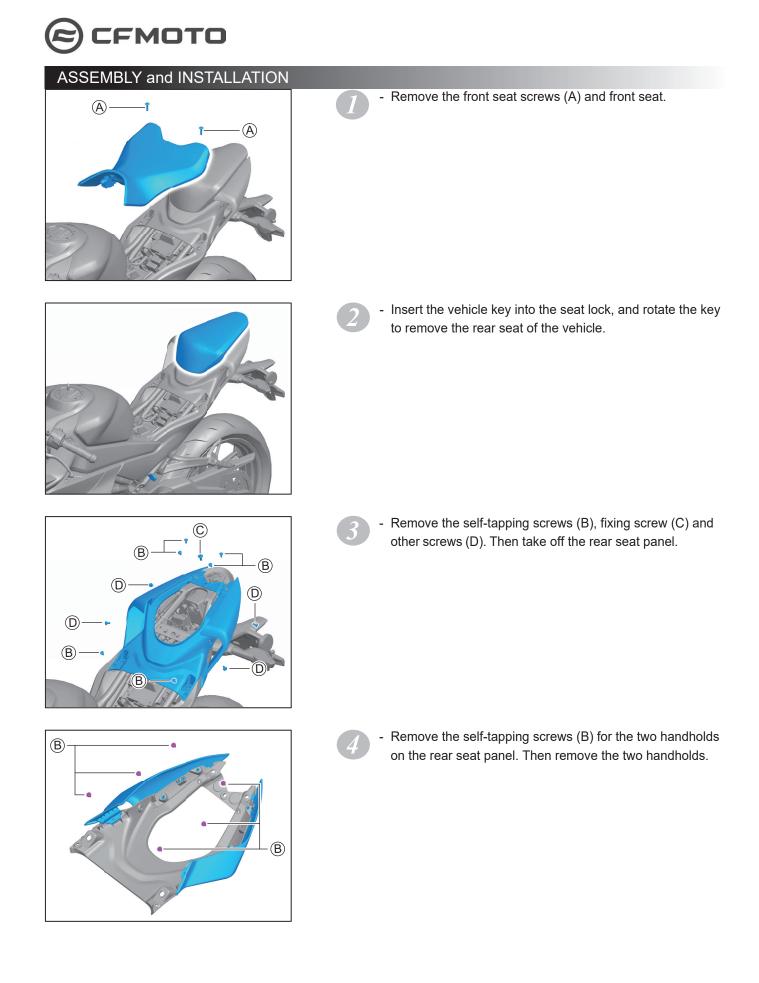

## ACCESSORY SETUP INSTRUCTIONS

SEAT COWL\_NEBULA WHITE, NEBULA BLACK SEAT COWL\_ZIRCON BLACK, VELOCITY GREY PN 6AQV-801300-1000, 6AQV-801400-1000

VALID FOR: CF 450SS

**BEFORE YOU BEGIN:** Read and understand the instructions before starting any work. Make sure that all parts are ready and that you have all the tools required for assembly.

**NOTE:** CFMOTO shall not be liable for any damage caused by incorrect assembly. CFMOTO recommends that all original accessories be assembled by an authorized CFMOTO dealer.

Before assembly, park the vehicle on a flat surface and turn off the key switch.

 Place the seat cowl on the vehicle, and reinstall the self-tapping screws (B) and other screws (D).

D

- Reinstall the front seat and its screws (A).

© Zhejiang CFMOTO Power Co., Ltd. All rights reserved. Reproduction of this document, even in part, as well as copying of all kinds, is permitted only with the express written permission of the copyright owner.