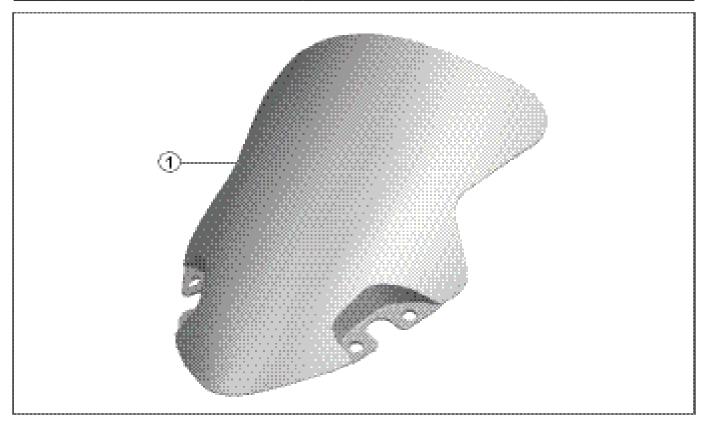

### **PART LIST:**

| S/N | PART NAME               | PART NUMBER      | QTY. | DESCRIPTION                              |
|-----|-------------------------|------------------|------|------------------------------------------|
| 1   | TINTED WINDSHIELD, TALL | 6AQV-801010-1000 | 1    | Picture is for structure reference only. |