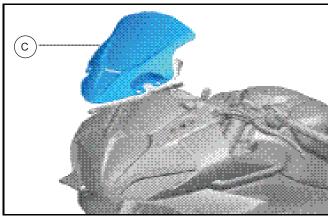

## WORK

- Remove the bolts (A) for the rearview mirrors (B).
- Lift the rearview mirrors, unplug the turn signal plugs, and remove the mirrors.

Remove the windshield (C).

- // Align the tinted windshield (1) with its installation holes.
- Connect the turn signal plugs, and install the rearview mirrors (B) using the original bolts (A).