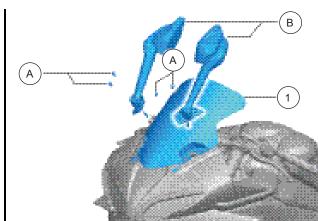

## WORK

- Remove the bolts (A) for the rearview mirrors (B).
- Lift the rearview mirrors, unplug the turn signal plugs, and remove the mirrors.

Remove the windshield (C).

- // Align the tinted windshield (1) with its installation holes.
- Connect the turn signal plugs, and install the rearview mirrors (B) using the original bolts (A).