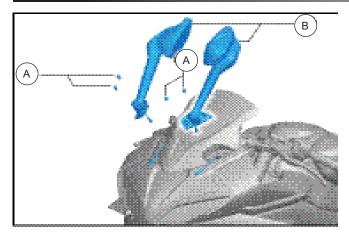

## WORK

- Remove the bolts (A) for the rearview mirrors (B).
- Lift the rearview mirrors, unplug the turn signal plugs, and remove the mirrors.

Remove the windshield (C).

- // Align the tinted windshield (1) with its installation holes.
- Connect the turn signal plugs, and install the rearview mirrors (B) using the original bolts (A).