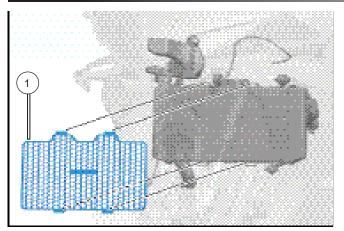

### WORK

- // Align corresponding fasteners on the guard (1) with installation holes on the radiator.
  // Press evenly to fasten the guard (1) on the radiator.
  // Assembly is complete.