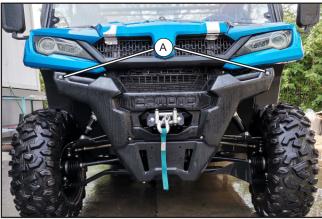

### ASSEMBLY and INSTALLATION

Use a rubber hammer to install the plugs (3) into the front bumper (2).

Remove the front bumper panel bolts (A). NOTE: Bolts will not be reused. Discard properly.

- // Position the front bumper in the assembly position as shown, then install bolts (4) & (5).
- // Torque the bolts evenly to specification.