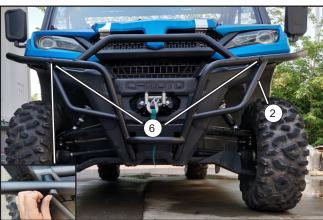

### ASSEMBLY and INSTALLATION

Use a rubber hammer to install the plugs (3) into the front bumper (2).

Remove the front bumper panel bolts (A). NOTE: Bolts will not be reused. Discard properly.

- // Position the front bumper in the assembly position as shown, then install bolts (4) & (5).
- // Torque the bolts evenly to specification.

| BOLT (4) | M6×25 | 30006-060025870 | 10-15N.m |
|----------|-------|-----------------|----------|
| BOLT (5) | M8×25 | 30006-080025870 | 15-26N.m |

// Install the plugs B (6) into the front bumper (2).