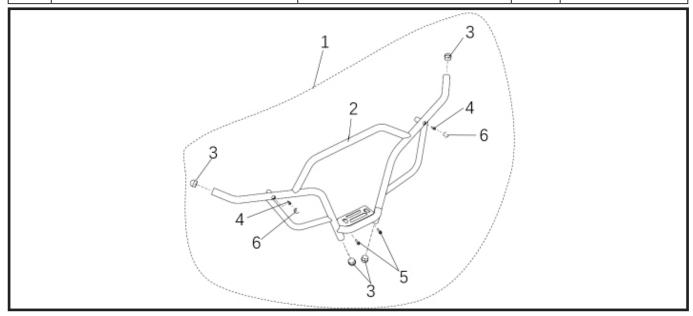

# **PARTS LIST:**

| S/N | PART NAME             | PART NUMBER      | QTY. | REMARK |
|-----|-----------------------|------------------|------|--------|
| 1   | FRONT BUMPER ASSEMBLY | 5HY#-801100-1000 | 1    |        |
| 2   | FRONT BUMPER          | 5HY#-801110-1000 | 1    |        |
| 3   | PLUG 38               | 9DS#-801401-6000 | 4    |        |
| 4   | BOLT M6×25            | 30006-060025870  | 2    |        |
| 5   | BOLT M8×25            | 30006-080025870  | 2    |        |
| 6   | PLUG B                | 5BY#-801302-1000 | 2    |        |

### ASSEMBLY and INSTALLATION

Use a rubber hammer to install the plugs (3) into the front bumper (2).

Remove the front bumper panel bolts (A). NOTE: Bolts will not be reused. Discard properly.

- // Position the front bumper in the assembly position as shown, then install bolts (4) & (5).
- // Torque the bolts evenly to specification.

| BOLT (4) | M6×25 | 30006-060025870 | 10-15N.m |
|----------|-------|-----------------|----------|
| BOLT (5) | M8×25 | 30006-080025870 | 15-26N.m |

// Install the plugs B (6) into the front bumper (2).