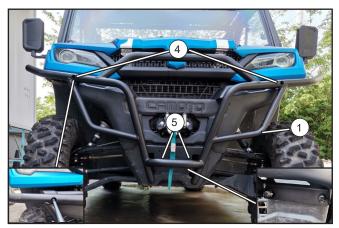

### ASSEMBLY and INSTALLATION

Use a rubber hammer to install the plugs (3) into the front bumper (2).

Remove the front bumper panel bolts (A). NOTE: Bolts will not be reused. Discard properly.

- // Position the front bumper in the assembly position as shown, then install bolts (4) & (5).
- // Torque the bolts evenly to specification.

| BOLT (4) | M6×25 | 30006-060025870 | 10-15N.m |
|----------|-------|-----------------|----------|
| BOLT (5) | M8×25 | 30006-080025870 | 15-26N.m |

// Install the plugs B (6) into the front bumper (2).