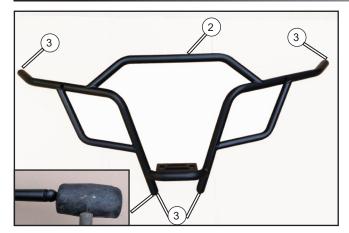

# **PARTS LIST:**

| S/N | PART NAME             | PART NUMBER      | QTY. | REMARK |
|-----|-----------------------|------------------|------|--------|
| 1   | FRONT BUMPER ASSEMBLY | 5HY#-801100-1000 | 1    |        |
| 2   | FRONT BUMPER          | 5HY#-801110-1000 | 1    |        |
| 3   | PLUG 38               | 9DS#-801401-6000 | 4    |        |
| 4   | BOLT M6×25            | 30006-060025870  | 2    |        |
| 5   | BOLT M8×25            | 30006-080025870  | 2    |        |
| 6   | PLUG B                | 5BY#-801302-1000 | 2    |        |

### ASSEMBLY and INSTALLATION

Use a rubber hammer to install the plugs (3) into the front bumper (2).

Remove the front bumper panel bolts (A). NOTE: Bolts will not be reused. Discard properly.

- // Position the front bumper in the assembly position as shown, then install bolts (4) & (5).
- // Torque the bolts evenly to specification.