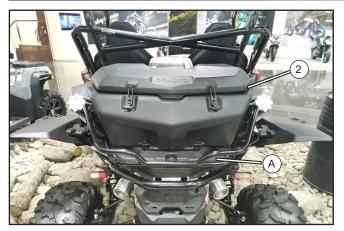

#### ASSEMBLY and INSTALLATION

Position the rear cargo box (2) on the rear rack cover (A).

- Install two CF connect clamps (3) in the two holes at the front of the rear rack cover, then secure the cargo box by rotating the levers counter-clockwise.
  - » When installing the connect clamps, move the cargo box back to align with the mounting hole.