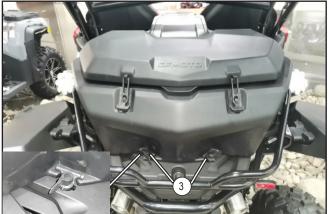

Install two CF connect clamps (3) in the two holes at the rear of the rear rack cover, then secure the cargo box by rotating the levers counter-clockwise.