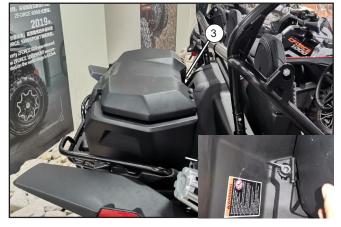

#### ASSEMBLY and INSTALLATION

Position the rear cargo box (2) on the rear rack cover (A).

- Install two CF connect clamps (3) in the two holes at the front of the rear rack cover, then secure the cargo box by rotating the levers counter-clockwise.
  - » When installing the connect clamps, move the cargo box back to align with the mounting hole.

Install two CF connect clamps (3) in the two holes at the rear of the rear rack cover, then secure the cargo box by rotating the levers counter-clockwise.