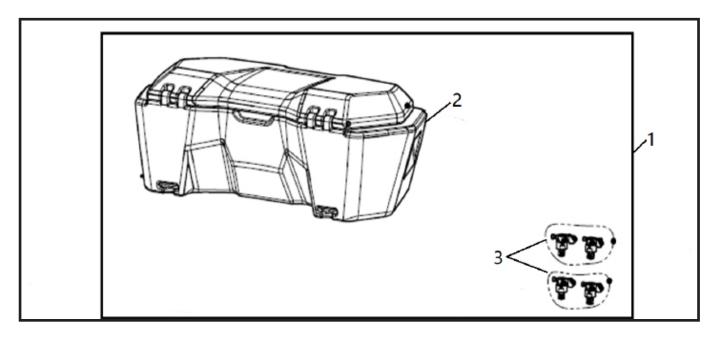

### PARTS LIST:

| ITEM | PART NAME               | PART NUMBER      | QTY. | REMARK |
|------|-------------------------|------------------|------|--------|
| 1    | REAR CARGO BOX ASSEMBLY | 5BYV-806100-1000 | 1    |        |
| 2    | REAR CARGO BOX          | 5BYV-806110-1000 | 1    |        |
| 3    | CF CONNECT CLAMP        | 9DS#-809000-6000 | 4    |        |