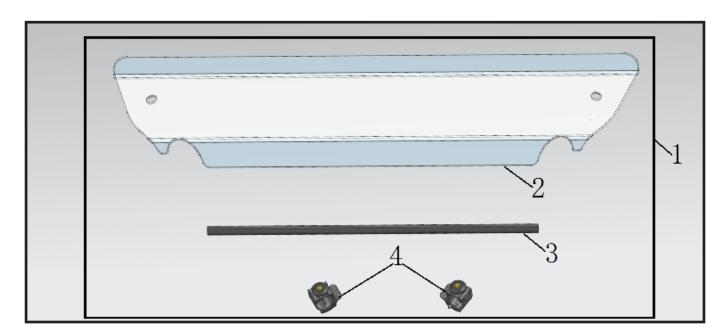

## **PARTS LIST:**

| ITEM | PART NAME                | PART NUMBER      | QTY. | REMARK |
|------|--------------------------|------------------|------|--------|
| 1    | HALF WINDSHIELD ASSEMBLY | 5BYV-805200-1000 | 1    |        |
| 2    | HALF WINDSHIELD          | 5BYV-805211-1000 | 2    |        |
| 3    | SEAL STRIP B             | 5BYV-805113-1000 | 1    |        |
| 4    | CLAMP 42                 | 5BYV-805120-1000 | 2    |        |