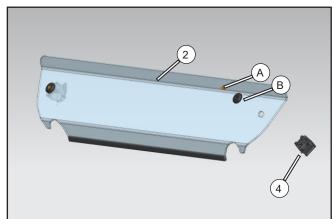

## **ASSEMBLY and INSTALLATION**

- // Install seal strip B (3) to the half windshield (2).
- Remove the protective film from the windshield surface.

- Remove the gaskets (B) and screws (A) from the clamps 42 (4), then install the clamps 42 (4) onto the half windshield (2) with the gaskets (B) and screws (A). Do not fully tighten bolts at this time.
- Apply some thread locker to the screw.