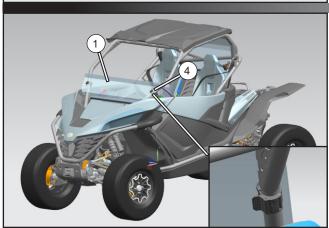

Position the half windshield assembly (1) on the top bar front assembly as shown to determine the clamp positions, then assemble each side with clamps 42 (4). Tighten the screws sufficiently, using care not to overtighten.