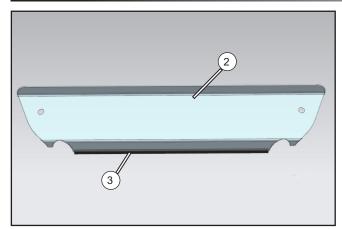

## **ASSEMBLY and INSTALLATION**

- // Install seal strip B (3) to the half windshield (2).
- Remove the protective film from the windshield surface.

- Remove the gaskets (B) and screws (A) from the clamps 42 (4), then install the clamps 42 (4) onto the half windshield (2) with the gaskets (B) and screws (A). Do not fully tighten bolts at this time.
- Apply some thread locker to the screw.